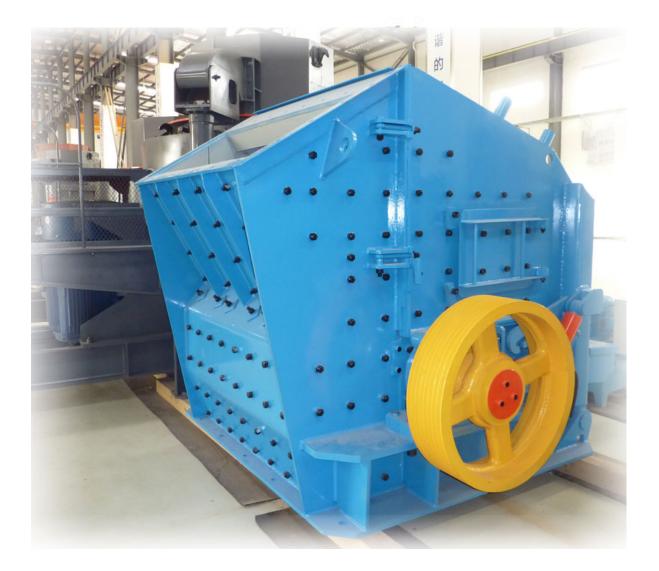

#### PFW Series Impact Crusher Overview

PFW series impact crushers are the latest development of impact crusher based on sbm's more than 20 years experience and leading technology in PF impact crusher. PFW series impact crushers have the features of heavy duty rotor design, unique hammer locking system, interchangeable wearing parts, and easy maintenance. This series impact crushers provide customers low capital cost solutions, outstanding performance, good cubical shape, lowest operation cost per ton, and wide materials applications.

#### Main Features and Benefits

- 1. Heavy duty rotor design
- 2. Unique hammer locking device
- 3. Interchangeable liners
- 4. Flexible application in primary and secondary crushing
- 5. Easy operation and simple maintenance
- 6. Larger bearing specification and higher carrying capacity.
- 7. Rotor analysis ensures stableness and reliability.