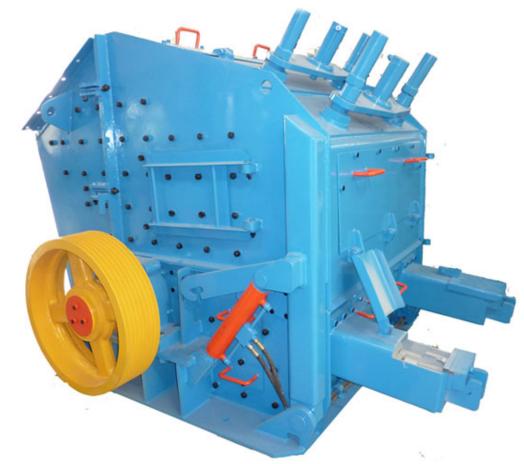

#### PFW Series Impact Crusher Overview

PFW series impact crushers are the latest development of impact crusher based on sbm's more than 20 years experience and leading technology in PF impact crusher. PFW series impact crushers have the features of heavy duty rotor design, unique hammer locking system, interchangeable wearing parts, and easy maintenance. This series impact crushers provide customers low capital cost solutions, outstanding performance, good cubical shape, lowest operation cost per ton, and wide materials applications.

#### Main Features and Benefits

- 1. Heavy duty rotor design
- 2. Unique hammer locking device
- 3. Interchangeable liners
- 4. Flexible application in primary and secondary crushing
- 5. Easy operation and simple maintenance
- 6. Larger bearing specification and higher carrying capacity.
- 7. Rotor analysis ensures stableness and reliability.